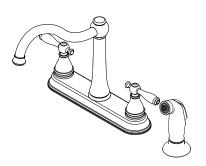

## Two Handle Kitchen Faucet

F-036-4AYCC Finish(CC) F-036-4AYSS Finish(SS)

#### **Features**

- 4-Hole Installation
- High Arc Spout
- Mounting Hardware Included
- Installs With or Without Side Spray
- 360° Swivel Spout
- Pforever Seal Ceramic Disc Valves
- Pforever Warranty®