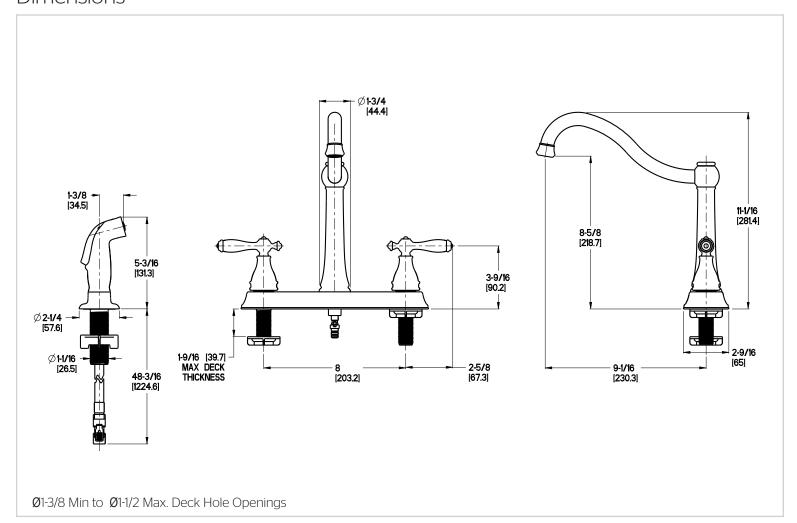

# Pfister

## Ainsley™

## Two Handle Kitchen Faucet

F-036-4AYCC Finish(CC) F-036-4AYSS Finish(SS)



#### Specifications

#### **Features**

- 4-Hole Installation
- High Arc Spout
- Mounting Hardware Included
- Installs With or Without Side Spray
- 360° Swivel Spout
- Pforever Seal Ceramic Disc Valves
- Pforever Warranty®

#### Code Compliance

Pfister products are designed and manufactured in compliance with the following standards and codes:



- IAPMO Certified
- CSA B125 Certified

• 4-Hole Installation · Pforever Seal

• Pforever Warranty®

- ASME A112.18.1
- NSF 61/9 Annex G (Low lead)
- ADA Compliant-ANSI A117.1 (Lever handles only)





#### Dimensions