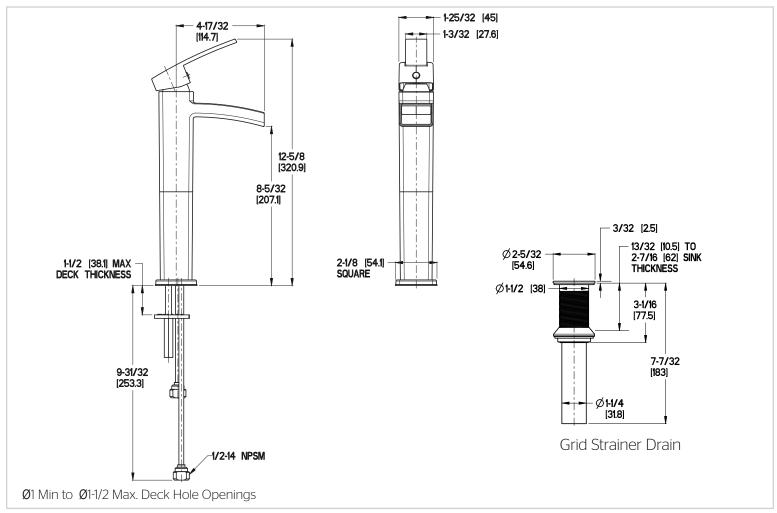

# Pfister

### Kamato™ Single Handle Vessel Faucet

F-040-MDOC Finish(C)



ی۔ ک

## Specifications

#### Features

- 1.5 GPM Flow Rate
- All Metal Construction
- Concealed Screw
- Mounting Hardware Included
- Waterfall Trough Spout
- Grid Strainer Drain Included
- Pforever Seal Ceramic Disc Valve
- Pforever Warranty<sup>®</sup>

- All Metal Construction
- Pforever Seal

#### Code Compliance

Pfister products are designed and manufactured in compliance with the following standards and codes:

- IAPMO Certified
- CSA B125 Certified
- ASME A112.18.1
- NSF 61/9 Annex G (Low lead)
- EPA WaterSense Certification 1.5 gpm, 5.7 L/Min
- ADA Compliant-ANSI A117.1 (Lever handles only)