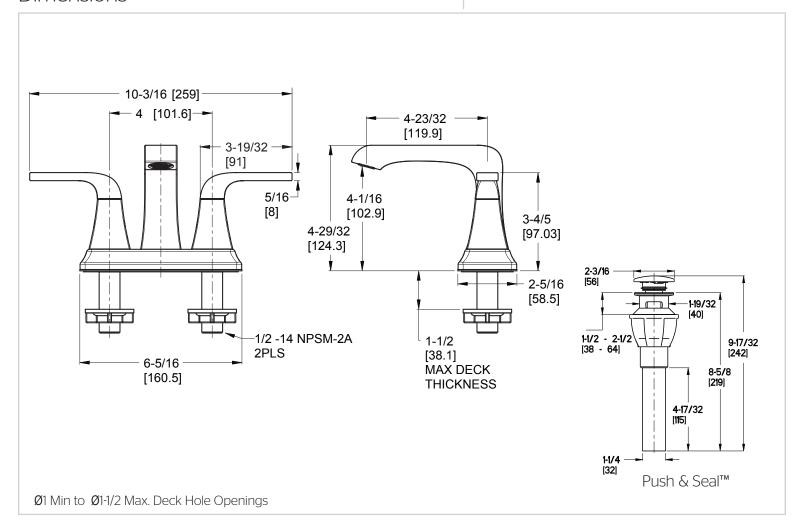

# Pfister

## Vorena™

## 4" Centerset Lavatory Faucet

F-O48-VOCC Finish(CC)  $\square$  F-O48-VOKK Finish(KK)  $\square$ 



# Specifications

- 3-Hole Installation
- Push & Seal™ Pop-Up

#### **Features**

- 1.5 GPM Flow Rate
- All Metal Construction
- Cache Aerator with Tool
- Concealed Screw
- Fixed Hubs
- 3-Hole Installation
- High Arc Spout
- Mounting Hardware Included
- TiteSeal™ Technology
- PVD Finish (KK Finish Only)
- Push & Seal™ Pop-Up
- Limited Lifetime Warranty



### Code Compliance

Pfister products are designed and manufactured in compliance with the following standards and codes:



- IAPMO Certified to ASME A112.18.1/CSA B125.1
- EPA WaterSense Certified
- NSF/ANSI/CAN61:Q≤1
- ADA Compliant ANSI A117.1 (Lever Handles Only)

## **Dimensions**