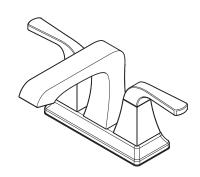

## 4" Centerset Lavatory Faucet

F-O48-VOCC Finish(CC)  $\square$  F-O48-VOKK Finish(KK)  $\square$ 

# Specifications

- 3-Hole Installation
- Push & Seal™ Pop-Up

#### **Features**

- 1.5 GPM Flow Rate
- All Metal Construction
- Cache Aerator with Tool
- Concealed Screw
- Fixed Hubs
- 3-Hole Installation
- High Arc Spout
- Mounting Hardware Included
- TiteSeal™ Technology
- PVD Finish (KK Finish Only)
- Push & Seal™ Pop-Up
- Limited Lifetime Warranty