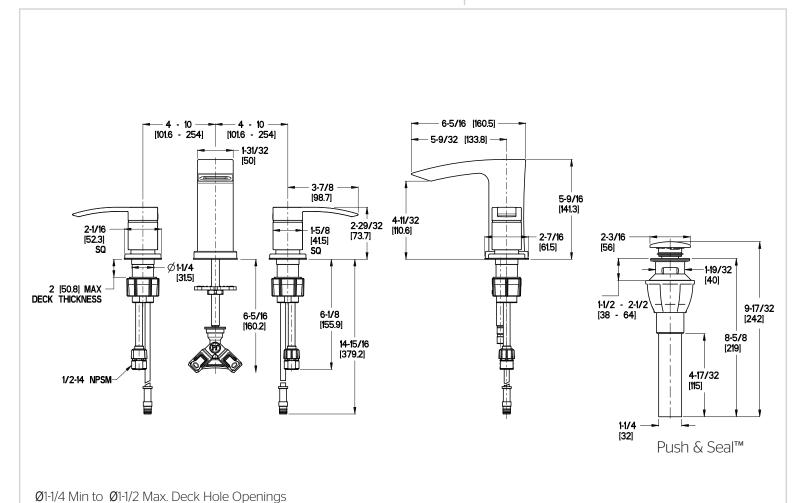

# Pfister

## Bernini™

## 8"-20" Widespread Lavatory Faucet

F-O49-BNFC Finish(C)



## Specifications

- Adjustable Install
- Pforever Seal
- Push & Seal™ Pop-Up

#### **Features**

- 1.5 GPM Flow Rate
- Concealed Screw
- Mounting Hardware Included
- Quick Install Tool Included
- Pfast Connect™
- TiteSeal™ Technology
- Color Coded Connections
- Audible Indicators

#### • Push and Seal™ Pop-Up

• Pforever Seal™ Ceramic Disc Valves



#### **Code Compliance**

Pfister products are designed and manufactured in compliance with the following standards and codes:



- IAPMO Certified to ASME A112.18.1/CSA B125.1
- EPA WaterSense Certified
- NSF/ANSI/CAN61:Q≤1
- · CALGreen compliant
- ADA Compliant ANSI A117.1 (Lever Handles Only)



## Pf

### Dimensions