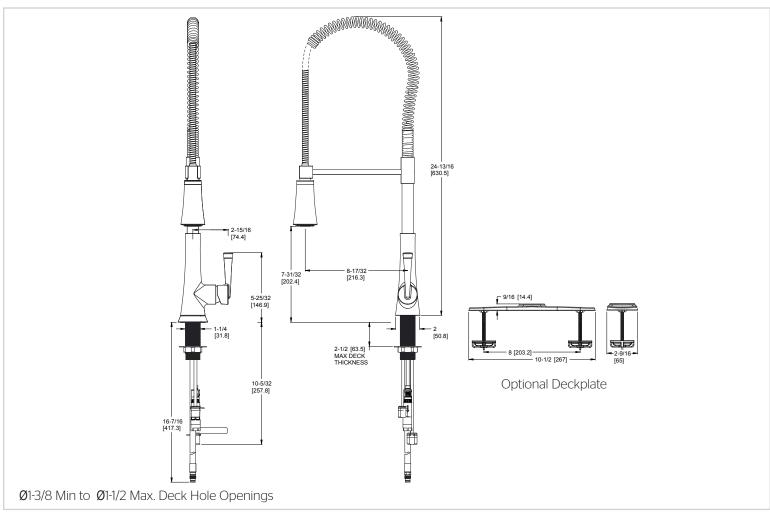

## Pfister

## Mystique™

Culinary Faucet

F-529-9MDC Finish(*C*) □ F-529-9MDS Finish(*S*) □



Pf

- High Arc Pulldown Swivel Spout
- 1 or 3-Hole Installation
- Pforever Seal

## Specifications

## Features

- 2.2 GPM Flow Rate
- 1 or 3-Hole Installation; Deck Plate or Single Hole Mounting Option
- 3 Function Pull-Down Sprayer
- 75" Nylon Braided Hose
- Mounting Hardware Included
- Quick Install Tool
- Pfast Connect<sup>™</sup>

Disc Valve • Pforever Warranty®

• Pforever Seal Ceramic

**Code Compliance** Pfister products are designed and

manufactured in compliance with the following standards and codes:

- IAPMO Certified
- CSA B125 Certified
- ASME A112.18.1
- NSF 61/9 Annex G (Low lead)
- ADA Compliant-ANSI A117.1 (Lever handles only)ASME A112.18.3 (Backflow Prevention)