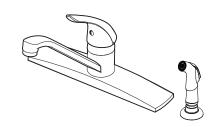

### Single Control Kitchen Faucet

J134-444C Finish(C) ☐ J134-444S Finish(S) ☐

Single Control4-Hole Installation

#### **Features**

- Job Pack Contains 12 Kitchen Faucets
- 1.8 GPM Flow Rate
- 1.5 GPM Aerator Available (Order 941-372 Separately)
- 4-Hole Installation
- Stainless Steel Ball Valve

REV 04

XXX

- Finish Matched Side Spray
- Swivel Spout
- 10 Year Commercial Warranty