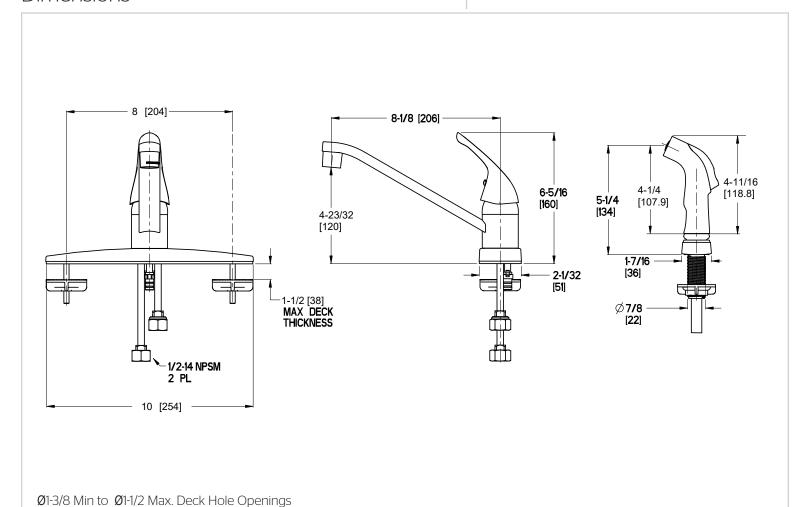

# Pfister

### Pfirst Series™

### Single Control Kitchen Faucet

J134-444C Finish(C) ☐ J134-444S Finish(S) ☐

Single Control4-Hole Installation



### Specifications

### Stainless Steel Ball Valve

#### **Features**

- Job Pack Contains 12 Kitchen Faucets
- 1.8 GPM Flow Rate
- 1.5 GPM Aerator Available (Order 941-372 Separately)
- 4-Hole Installation
- Stainless Steel Ball Valve

REV 04

XXX

- Finish Matched Side Spray
- Swivel Spout
- 10 Year Commercial Warranty

### Code Compliance





- NSF/ANSI/CAN61:Q≤1
- CEC Certified/CALGreen compliant
- ADA Compliant ANSI A117.1 (Lever Handles Only)

## (F)

### **Dimensions**



1-800-PFAUCET (732-8238) • pfisterfaucets.com/support