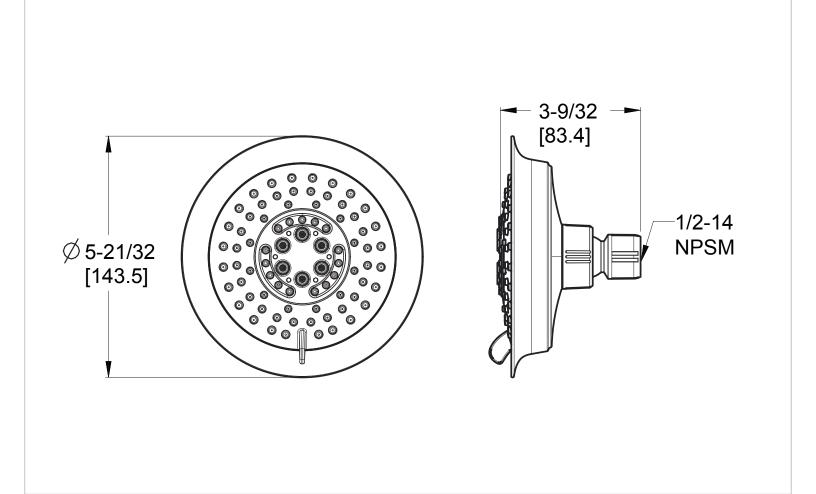

# Pfister

## Showerhead

J15-MGOC Finish(C) J15-MGOK Finish(K)



F.

# Specifications

#### Features

- 1.8 GPM Flow Rate
- Multi-Function Showerhead (5 Functions: Full Spray, Massage, Combo, Rinse, and Drench)
- Shower Arm and Flange Not Included
- Easy To Clean Nozzles
- Job Pack of 12
- PVD Finish
- Pforever Warranty<sup>®</sup>

### Dimensions

• Multi-Function Showerhead

#### Code Compliance

Pfister products are designed and manufactured in compliance with the following standards and codes:

- IAPMO Certified
- CSA B125 Certified
- ASME A112.18.1
- ADA Compliant
- Cal Green Compliant
- CEC Compliant
- EPA WaterSense Certification 1.8 gpm, 6.8 L/Min