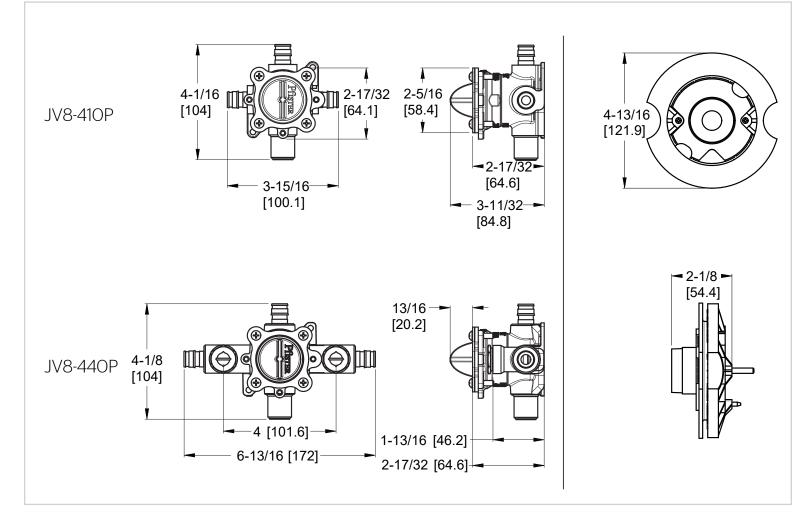

### Dimensions

- 1/2" MIP/Universal Tub Port
- Copper Sweat Plug Included
- Optional Back-to-Back Installation
- Limited Lifetime Warranty