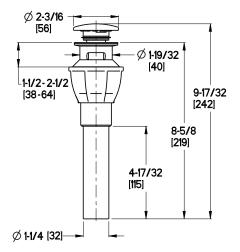

# Pfister

## Matlock™

Single Control Lavatory Faucet

LF-O42-MLCB Finish(B) LF-O42-MLCC Finish(C) □



# Specifications

#### **Features**

- 1.2 GPM Flow Rate
- 1 or 3-Hole Installation
- · Optional Deckplate Included
- Push & Seal™ Drain Included
- · Mounting Hardware Included
- Pfast Connect™ Supply Lines
- TiteSeal™ Deckplate
- Pforever Seal Ceramic Disc Valve
- Limited Lifetime Warranty



### Code Compliance

Pforever Seal™







- NSF/ANSI/CAN61:O<1</li>
- CEC Certified/CALGreen compliant
- ADA Compliant ANSI A117.1 (Lever Handle Only)













Push & Seal™ Drain

Ø1 Min to Ø1-1/2 Max. Deck Hole Openings