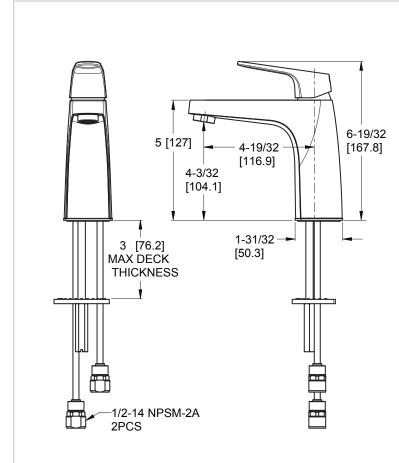

# Specifications

### Code Compliance

Pforever Seal™

- NSF/ANSI/CAN61:O<1</li>
- CEC Certified/CALGreen compliant
- ADA Compliant ANSI A117.1 (Lever Handle Only)

Push & Seal™ Drain

Ø1 Min to Ø1-1/2 Max. Deck Hole Openings