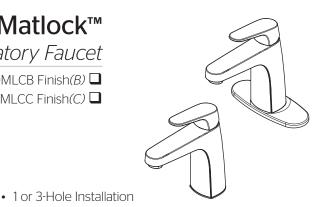

## Matlock™

Single Control Lavatory Faucet

LF-O42-MLCB Finish(B) LF-O42-MLCC Finish(C) □

#### **Features**

- 1.2 GPM Flow Rate
- 1 or 3-Hole Installation
- · Optional Deckplate Included
- Push & Seal™ Drain Included
- · Mounting Hardware Included
- Pfast Connect™ Supply Lines
- TiteSeal™ Deckplate
- Pforever Seal Ceramic Disc Valve
- Limited Lifetime Warranty