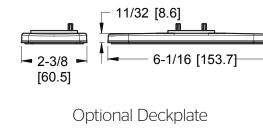

#### **Features**

- 1.2 GPM Flow Rate
- 1 or 3-Hole Installation
- · Optional Deckplate Included
- Push & Seal™ Drain Included
- · Mounting Hardware Included
- Pfast Connect™ Supply Lines
- TiteSeal™ Deckplate
- Pforever Seal Ceramic Disc Valve
- Limited Lifetime Warranty