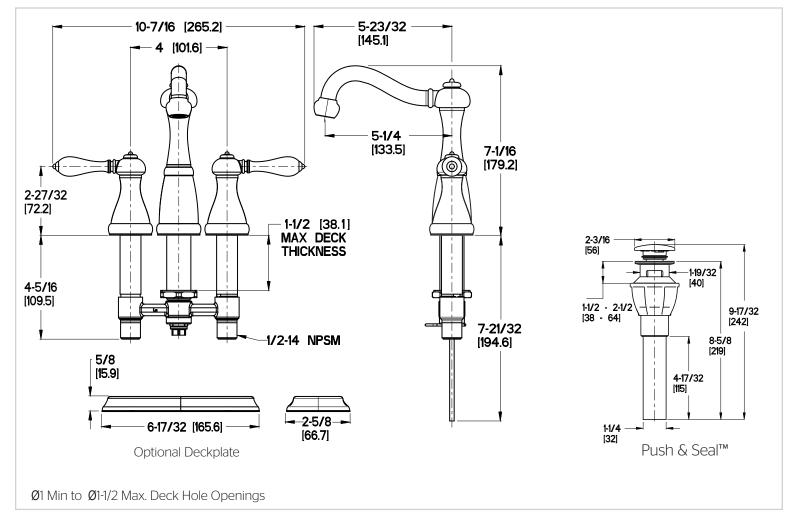

# Pfister

### Marielle™

4" Mini Widespread Lavatory Faucet

LF-046-MOBK Finish(K)



## Specifications

#### Features

- 1.2 GPM Flow Rate
- All Metal Construction
- Fixed Hubs
- Mounting Hardware Included
- 3-Hole Installation
- Install With or Without Deck Plate
- Push and Seal<sup>™</sup> Drain
- Pforever Seal Ceramic Disc Valves
- Pforever Warranty®

#### Code Compliance

Pfister products are designed and manufactured in compliance with the following standards and codes:







• IAPMO Certified

• 3-Hole Installation

• All Metal Construction

- CSA B125 Certified
- ASME A112.18.1
- NSF 61/9 Annex G (Low lead)
- Cal Green Compliant
- CEC Compliant
- EPA WaterSense Certification 1.2 gpm, 4.5 L/Min
- ADA Compliant-ANSI A117.1 (Lever handles only)

### Dimensions