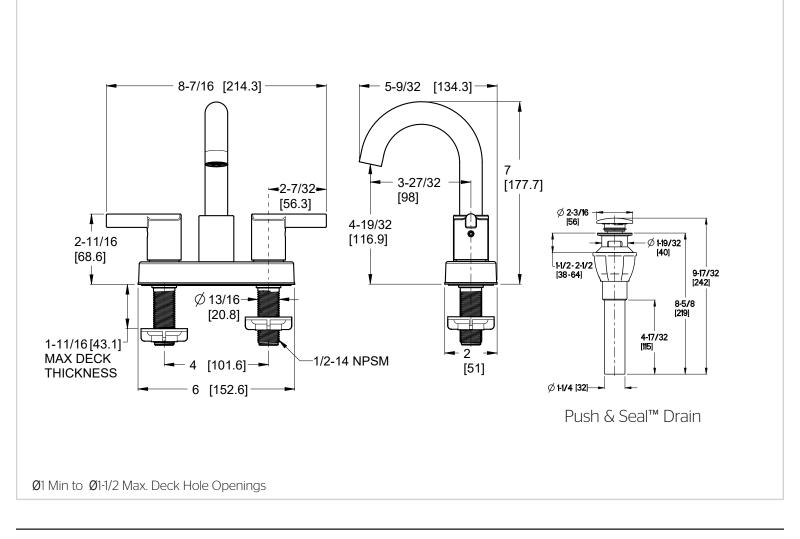

## Specifications

#### Features

- 1.2 GPM Flow Rate
- Cache Aerator
- Fixed Spout
- Push & Seal™ Drain Included
- TiteSeal<sup>™</sup> Technology
- Shear Valves
- Limited Lifetime Warranty