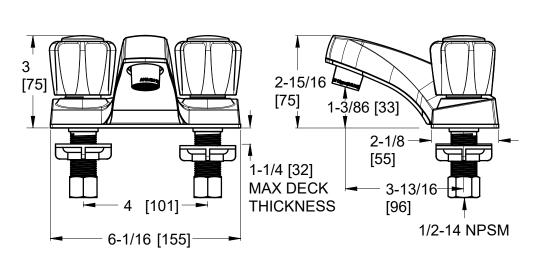

# Pfister

### Pfirst Series™

4" Centerset Lavatory Faucet

LF143-8002 Finish(C) □



## Specifications

#### **Features**

- 1.2 GPM Flow Rate
- Pro Pack Contains 2 Faucets and 2 Push & Seal™ Drains
- 3-Hole Installation
- Acrylic Knobs
- Washerless Valves
- Limited Lifetime Warranty

#### · Stainless Steel Ball Stem Valve

Code Compliance

• 3-Hole Installation

Pfister products are designed and manufactured in compliance with the

following standards and codes:



- IAPMO Certified to ASME A112.18.1/CSA B125.1
- NSF/ANSI/CAN61:Q≤1
- CEC Certified/CALGreen compliant
- EPA WaterSense Certified

#### **Dimensions**





Ø1 Min to Ø1-1/2 Max. Deck Hole Openings

SS-LF143-80XX