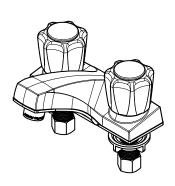

### Pfirst Series™

4" Centerset Lavatory Faucet

LF143-8002 Finish(C) □

#### **Features**

- 1.2 GPM Flow Rate
- Pro Pack Contains 2 Faucets and 2 Push & Seal™ Drains
- 3-Hole Installation
- Acrylic Knobs
- Washerless Valves
- Limited Lifetime Warranty