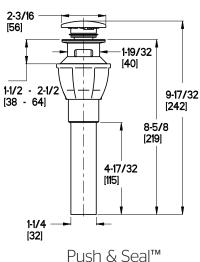

#### **Features**

- 1.2 GPM Flow Rate
- Pro Pack Contains 2 Faucets and 2 Push & Seal™ Drains
- 3-Hole Installation
- Acrylic Knobs
- Washerless Valves
- Limited Lifetime Warranty

#### **Dimensions**

Ø1 Min to Ø1-1/2 Max. Deck Hole Openings

SS-LF143-80XX