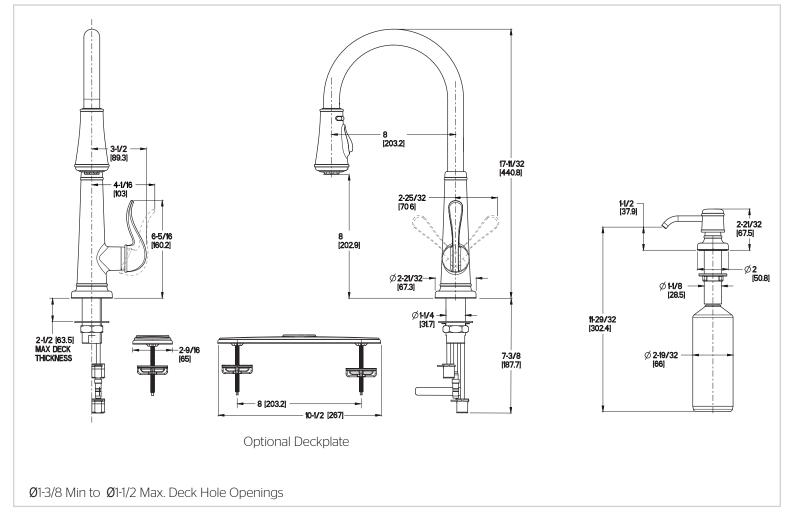

## Dimensions

- Includes Metal Supply Nuts
- High-Arc Decorative Spout
- Adjustable Spray Volume Control FeatureErgonomic Spray Head
- Produces Strong Spray or Aerated Stream
- Pforever Seal Ceramic Disc Valve
- Pforever Warranty®