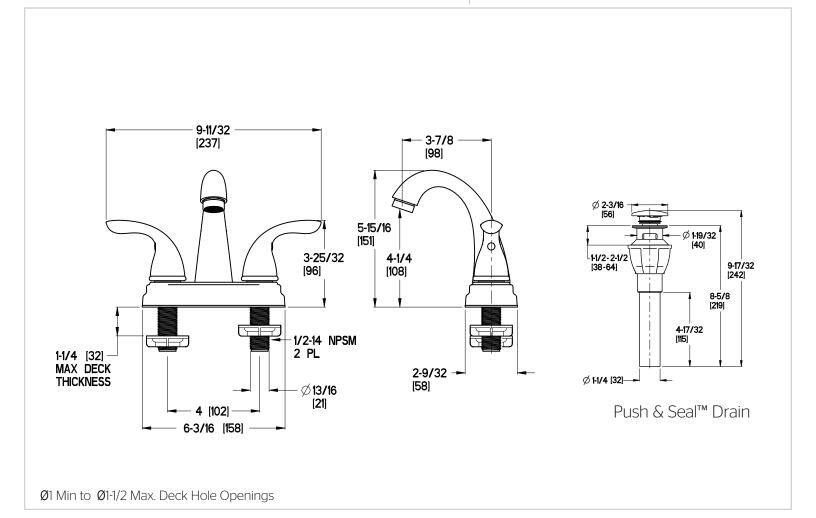

# Pfister

## Pfirst Series™

4" Centerset Lavatory Faucet

LG148-7000 Finish(C) □ LG148-700K Finish(K) □

LG148-700Y Finish(Y) □



# Specifications

#### **Features**

- 1.2 GPM Flow Rate
- All Metal Construction
- Optional Copper Inlet Line Kit Included
- 3-Hole Installation
- Push and Seal™ Drain
- High-Arc Decorative Spout
- Pforever Seal™ Ceramic Disc Valves
- Limited Lifetime Warranty

## Code Compliance

Pfister products are designed and manufactured in compliance with the following standards and codes:



- IAPMO Certified to ASME A112.18.1/CSA B125.1
- NSF/ANSI/CAN61:Q≤1
- CEC Certified/CALGreen compliant
- EPA WaterSense Certified
- ADA Compliant ANSI A117.1 (Lever Handles Only)

### Dimensions