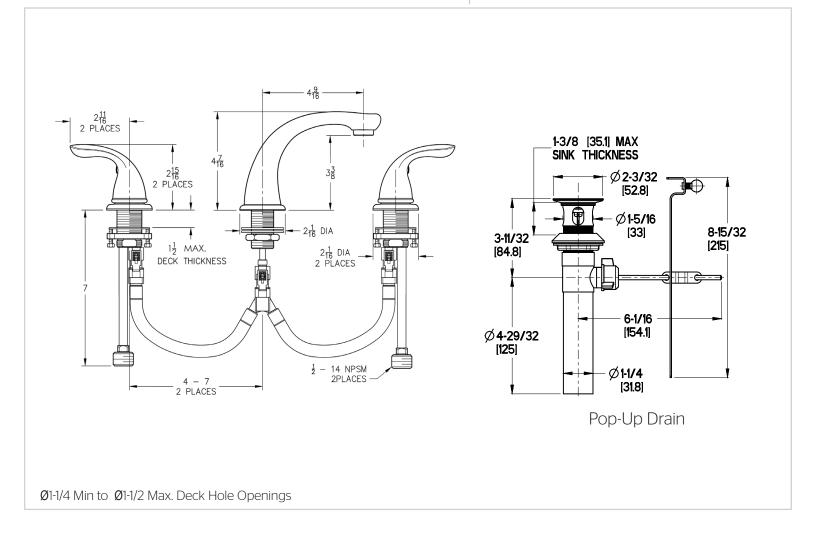

### Specifications

#### Features

• 1.2 GPM Flow Rate

Dimensions

- All Metal Construction
- Pop-Up Drain Included
- Lever Handle with Red and Blue Indicators
- Pforever Seal™ Ceramic Disc Valves
- Limited Lifetime Warranty