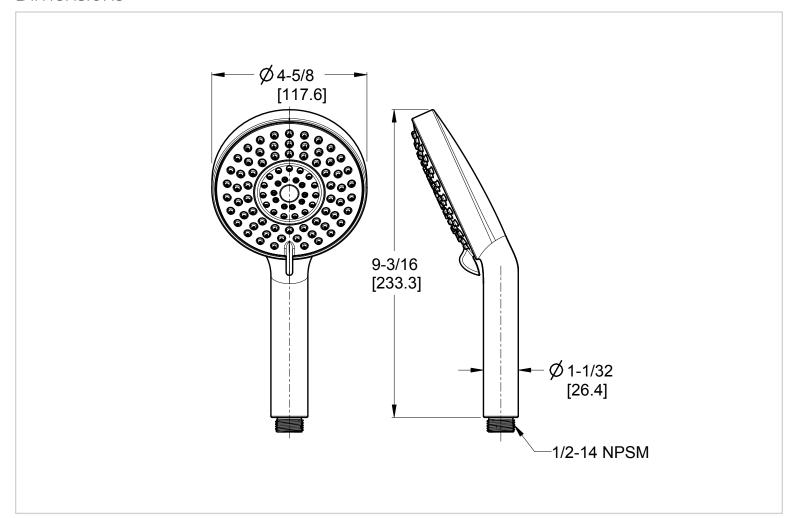

# Pfister

## Kelen™

# Hand-held Shower

LG16-MFOC Finish(C)  $\square$  LG16-MFOK Finish(K)  $\square$ 



# Specifications

#### **Features**

- 1.8 GPM Flow Rate
- All Metal Construction
- Multi-Function Showerhead (5 Functions: Full Spray, Massage, Full/Massage Combo, Rinse, and Full/Rinse Combo)
- Pforever Warranty®

# **Code Compliance**

Pfister products are designed and manufactured in compliance with the following standards and codes:



- IAPMO Certified
- CSA B125 Certified
- ASME A112.18.1
- Cal Green Compliant
- CEC Compliant
- EPA WaterSense Certification 1.8 gpm, 6.8 L/Min
- ASME A112.18.3 (Backflow Prevention)

### **Dimensions**