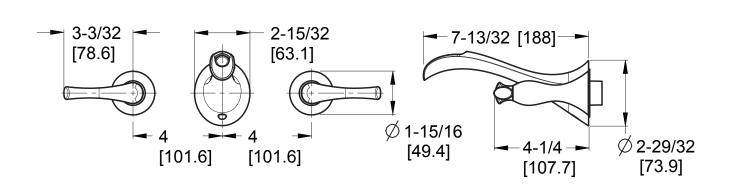

## Rhen™

## Wallmount Faucet Trim

LG49-RH2C Finish(C) □

LG49-RH2K Finish(K) ☐ LG49-RH2B Finish(B) ☐

LG49-RH2B Finish(BG) □



# Specifications

Pforever Seal™

#### **Features**

- 1.2 GPM Flow Rate
- Grid Strainer Sold Separately
- Peekaboo Trough Spout
- Trim Only, Valve Not Included. Must Order Valve LOW8-0100 Separately
- Pforever Seal™ Ceramic Disc Valves
- Limited Lifetime Warranty

### Code Compliance



Pfister products are designed and manufactured in compliance with the following standards and codes:

- IAPMO Certified to ASME A112.18.1/CSA B125.1
- NSF/ANSI/CAN61:Q≤1
- CEC Certified/CALGreen compliant
- ADA Compliant ANSI A117.1 (Lever Handles Only)

### Dimensions