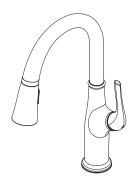

## Highbury™

Pull-Down Kitchen Faucet

LG529-HGC Finish(C) □ LG529-HGS Finish(S) LG529-HGY Finish(Y)

#### **Features**

- 1.8 GPM Flow Rate
- 1-Hole Installation
- 3 Function Pull-Down Sprayer (Stream, Spray, and HydroBlade™)
- 13.5" Extended Hose Length
- · Nvlon Braided Hose
- 360° Rotating High Arc Spout
- AccuDock™ Sprayhead Docking
- Forward Handle Operation
- Pfast Connect™