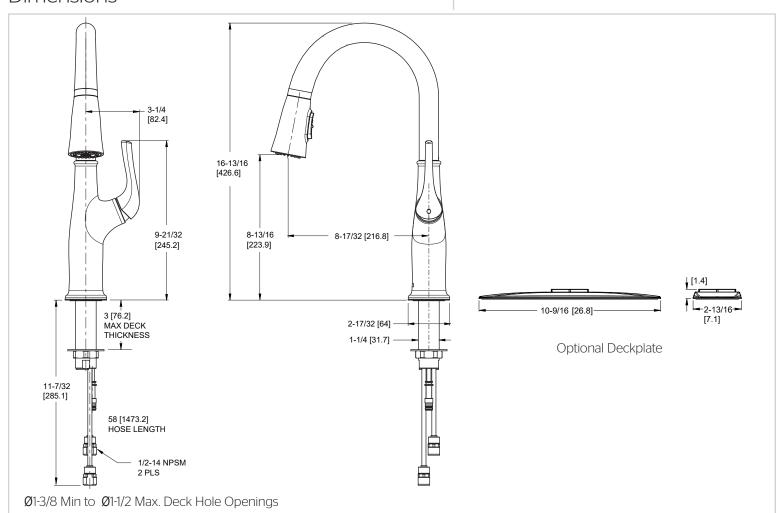

prayer (Stream, Spray, and HydroBlade™)
- 13.5" Extended Hose Length
- · Nvlon Braided Hose
- 360° Rotating High Arc Spout
- AccuDock™ Sprayhead Docking
- Forward Handle Operation
- Pfast Connect™

- Optional Soap Pump Available. Order KSD-SRD\* Separately
- · Optional Deckplate Available, Order 961-221\* Separately
- Convert to LEED Requirements with Separate Insert: Low Flow Regulator 1.5 GPM (941-683) and 1.0 GPM (941-444)
- Pforever Seal<sup>™</sup> Ceramic Disc Valve
- Limited Lifetime Warranty



#### Code Compliance

Pfister products are designed and manufactured in compliance with the following standards and codes:



- ASME A112.18.3 (Backflow Prevention)
- NSF/ANSI/CAN61:Q≤1
- CEC Certified/CALGreen compliant
- ADA Compliant ANSI A117.1 (Lever Handle Only)







### Dimensions