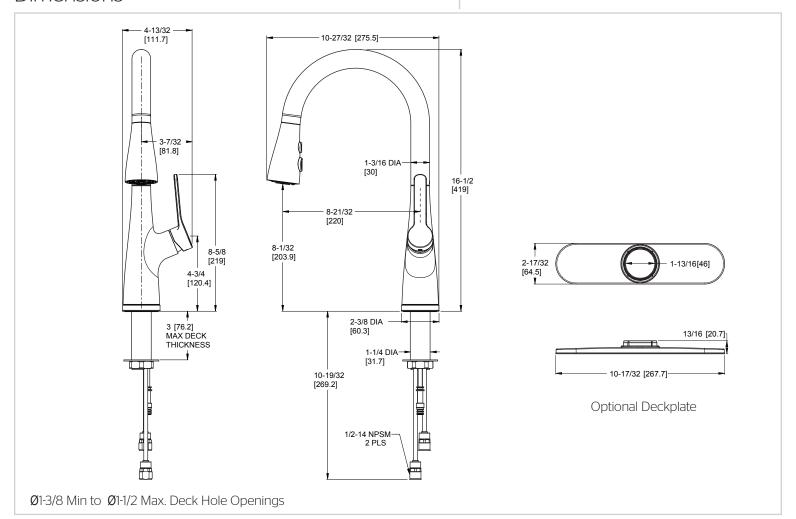

LG529-NEC Finish(C) □

LG529-NES Finish(S)



# Specifications

#### **Features**

- 1.8 GPM Flow Rate
- 1-Hole Installation
- 3 Function Sprayer (Stream, Spray, and Pause)
- 16" Extended Hose Length
- 360° Rotating Spout
- AccuDock™ Sprayhead Docking
- Mounting Hardware Included
- Optional Deckplate Available, Order 961-201\* Separately
- Forward Handle Operation
- Pfast Connect™
- Pforever Seal™ Ceramic Disc Valve
- Limited Lifetime Warranty



### Code Compliance

Pfister products are designed and manufactured in compliance with the following standards and codes:



- IAPMO Certified to ASME A112.18.1/CSA B125.1 including:
  - ASME A112.18.3 (Backflow Prevention)
- NSF/ANSI/CAN61:Q≤1
- CEC Certified/CALGreen compliant
- ADA Compliant ANSI A117.1 (Lever Handle Only)

# **Dimensions**