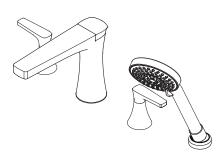

# Kelen™

Roman Tub Trim

LG6-4MFC Finish(C)  $\Box$ LG6-4MFK Finish(K)  $\Box$ 

#### Features

- 1.8 GPM Flow Rate (Handheld)
- 4-Hole Installation
- Fixed Hubs
- All Metal Construction
- Requires OX6-44OR Rough-In
  (Sold Separately)
- Multi Function Handheld
- Pforever Warranty<sup>®</sup>

- 4-Hole Installation
- Trim Only, Valve Not Included