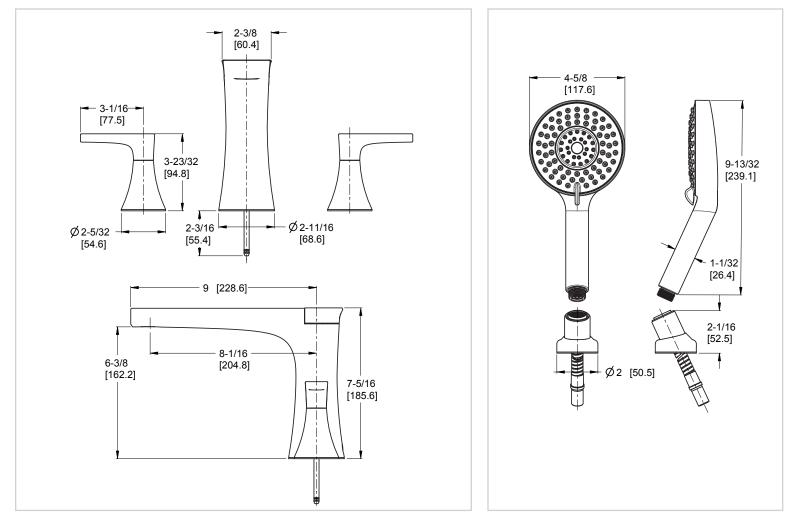

# Pfister

# Kelen™

Roman Tub Trim

LG6-4MFC Finish(C)  $\Box$ LG6-4MFK Finish(K)  $\Box$ 



### Specifications

#### Features

- 1.8 GPM Flow Rate (Handheld)
- 4-Hole Installation
- Fixed Hubs
- All Metal Construction
- Requires OX6-44OR Rough-In
  (Sold Separately)
- Multi Function Handheld
- Pforever Warranty<sup>®</sup>

- 4-Hole Installation
- Trim Only, Valve Not Included

#### Code Compliance

Pfister products are designed and manufactured in compliance with the following standards and codes:

- IAPMO Certified
- CSA B125 Certified
- ASME A112.18.1
- Cal Green Compliant (Handheld Only)
- CEC Compliant (Handheld Only)
- ADA Compliant-ANSI A117.1 (Lever handles only)
- ASME A112.18.3 (Backflow Prevention)



## Dimensions