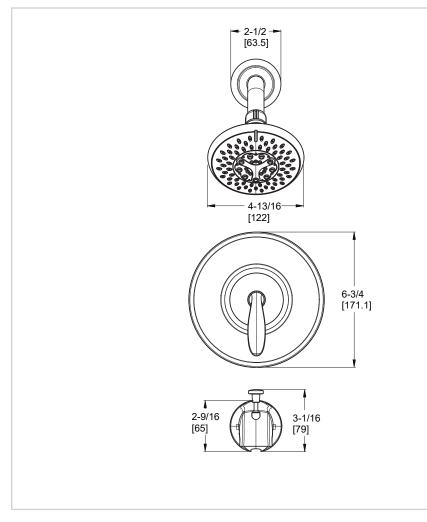

ish(C) 
LG89-7WFK Finish(K)
LG89-7WFY Finish(Y)

LG89-8WFC Finish(C) LG89-8WFK Finish(K) LG89-8WFY Finish(Y)





## Specifications

#### Features

- 1.75 GPM Flow Rate (Showerhead)
- Requires OX8/JX8 Valve (Order Separately)
- Shower Only (7WF Only)
- Tub & Shower (8WF Only)
- Multi-Function Showerhead (5 Functions: Massage, Rain, Invigorating, Champagne, and Champagne/Rain Combo)
- Quick Connect Tub Spout; Non-Removable (8WF Only)
- Limited Lifetime Warranty

### Code Compliance

Valve Not Included

Pforever Seal

Pfister products are designed and manufactured in compliance with the following standards and codes:

- IAPMO Certified to ASME A112.18.1/CSA B125.1
- EPA WaterSense Certified
- CEC Certified/CALGreen compliant
- ADA Compliant ANSI A117.1 (Lever Handles Only)

#### Dimensions