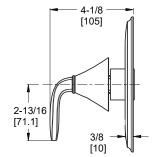

C) 
LG89-7WFK Finish(K)
LG89-7WFY Finish(Y)

LG89-8WFC Finish(C) LG89-8WFK Finish(K) LG89-8WFY Finish(Y)





## Specifications

#### Features

- 1.75 GPM Flow Rate (Showerhead)
- Requires OX8/JX8 Valve (Order Separately)
- Shower Only (7WF Only)
- Tub & Shower (8WF Only)
- Multi-Function Showerhead (5 Functions: Massage, Rain, Invigorating, Champagne, and Champagne/Rain Combo)
- Quick Connect Tub Spout; Non-Removable (8WF Only)
- Limited Lifetime Warranty

### Code Compliance

Valve Not Included

Pforever Seal

Pfister products are designed and manufactured in compliance with the following standards and codes:

- IAPMO Certified to ASME A112.18.1/CSA B125.1
- EPA WaterSense Certified
- CEC Certified/CALGreen compliant
- ADA Compliant ANSI A117.1 (Lever Handles Only)

#### Dimensions