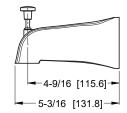

LG89-7WFK Finish(K)
LG89-7WFY Finish(Y)

LG89-8WFC Finish(C) LG89-8WFK Finish(K) LG89-8WFY Finish(Y)





## Specifications

#### Features

- 1.75 GPM Flow Rate (Showerhead)
- Requires OX8/JX8 Valve (Order Separately)
- Shower Only (7WF Only)
- Tub & Shower (8WF Only)
- Multi-Function Showerhead (5 Functions: Massage, Rain, Invigorating, Champagne, and Champagne/Rain Combo)
- Quick Connect Tub Spout; Non-Removable (8WF Only)
- Limited Lifetime Warranty

### Code Compliance

Valve Not Included

Pforever Seal

Pfister products are designed and manufactured in compliance with the following standards and codes:

- IAPMO Certified to ASME A112.18.1/CSA B125.1
- EPA WaterSense Certified
- CEC Certified/CALGreen compliant
- ADA Compliant ANSI A117.1 (Lever Handles Only)

#### Dimensions