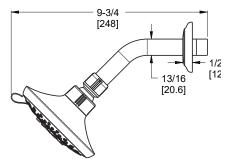

h(C) 
LG89-7WFK Finish(K)
LG89-7WFY Finish(Y)

LG89-8WFC Finish(C) LG89-8WFK Finish(K) LG89-8WFY Finish(Y)





## Specifications

#### Features

- 1.75 GPM Flow Rate (Showerhead)
- Requires OX8/JX8 Valve (Order Separately)
- Shower Only (7WF Only)
- Tub & Shower (8WF Only)
- Multi-Function Showerhead (5 Functions: Massage, Rain, Invigorating, Champagne, and Champagne/Rain Combo)
- Quick Connect Tub Spout; Non-Removable (8WF Only)
- Limited Lifetime Warranty

### Code Compliance

Valve Not Included

Pforever Seal

Pfister products are designed and manufactured in compliance with the following standards and codes:

- IAPMO Certified to ASME A112.18.1/CSA B125.1
- EPA WaterSense Certified
- CEC Certified/CALGreen compliant
- ADA Compliant ANSI A117.1 (Lever Handles Only)

#### Dimensions