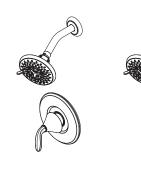

#### Winfield™ Tub & Shower Trim

LG89-7WFC Finish(C) 
LG89-7WFK Finish(K)
LG89-7WFY Finish(Y)

LG89-8WFC Finish(C) LG89-8WFK Finish(K) LG89-8WFY Finish(Y)

#### Features

- 1.75 GPM Flow Rate (Showerhead)
- Requires OX8/JX8 Valve (Order Separately)
- Shower Only (7WF Only)
- Tub & Shower (8WF Only)
- Multi-Function Showerhead (5 Functions: Massage, Rain, Invigorating, Champagne, and Champagne/Rain Combo)
- Quick Connect Tub Spout; Non-Removable (8WF Only)
- Limited Lifetime Warranty