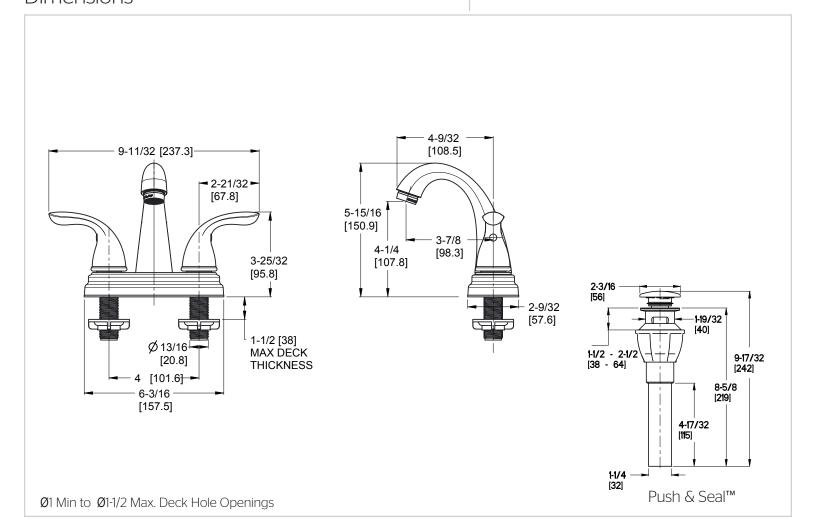

# Pfister

## Pfirst Series™

Centerset Lavatory Faucet

LJ148-700C Finish(C) □ LJ148-700K Finish(K) □



## Specifications

#### **Features**

- Job Pack Contains 12 Lavatory Faucets
- 1.2 GPM Flow Rate
- PVD Finish
- Fixed Body
- High Arc Spout
- · Mounting Hardware included
- Push and Seal™ Pop-Up
- · Washerless Cartridges
- 10 Year Commercial Warranty



### Code Compliance

Pfister products are designed and manufactured in compliance with the following standards and codes:





- CEC Certified/CALGreen compliant
- EPA WaterSense Certified
- ADA Compliant ANSI A117.1 (Lever Handles Only)





## **Dimensions**